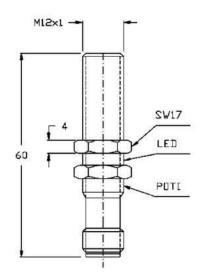

## **CBLI1214** M12 (PNP NO)

| Connection:              | plug M12      |
|--------------------------|---------------|
| Connection type:         | plug M12      |
| Outlet:                  | PNP NO        |
| Design:                  | M12           |
| Diameter:                | M12x1         |
| Installation type:       | flush         |
| Short protection:        | yes           |
| Length:                  | 60 mm         |
| LED:                     | yes           |
| No-load current:         | 15 mA         |
| Nominal voltage:         | 24 VDC        |
| Switching distance:      | 1 - 4 mm      |
| Switching frequency:     | 100 Hz        |
| Protection class:        | IP 65         |
| Voltage drop:            | 1,5 V         |
| Voltage type:            | VDC           |
| Voltage range:           | 10 - 35 V     |
| Ampacity:                | 200 mA        |
| Environment temperature: | -30 bis 70 °C |
| Material:                | steel         |