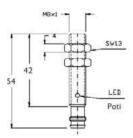

## **CBLD0813** M8 (NPN NC)

| Connection:              | plug M8, 3-pin |
|--------------------------|----------------|
| Connection type:         | plug M8        |
| Outlet:                  | NPN NC         |
| Design:                  | M8             |
| Diameter:                | M8x1           |
| Installation type:       | flush          |
| Short protection:        | yes            |
| Length:                  | 54 mm          |
| LED:                     | yes            |
| No-load current:         | 10 mA          |
| Nominal voltage:         | 24 VDC         |
| Switching distance:      | 1,5 mm         |
| Switching frequency:     | 100 Hz         |
| Protection class:        | IP 65          |
| Voltage drop:            | 2 V            |
| Voltage type:            | VDC            |
| Voltage range:           | 10 - 30 V      |
| Ampacity:                | 50 mA          |
| Environment temperature: | -10 bis 70 °C  |
| Material:                | steel          |
|                          |                |