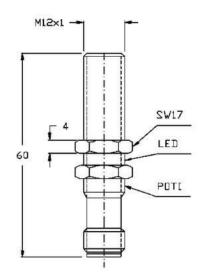

## **CBLI1213** M12 (NPN NC)

| Connection:              | plug M12      |
|--------------------------|---------------|
| Connection type:         | plug M12      |
| Outlet:                  | NPN NC        |
| Design:                  | M12           |
| Diameter:                | M12x1         |
| Installation type:       | flush         |
| Short protection:        | yes           |
| Length:                  | 60 mm         |
| LED:                     | yes           |
| No-load current:         | 15 mA         |
| Nominal voltage:         | 24 VDC        |
| Switching distance:      | 1 - 4 mm      |
| Switching frequency:     | 100 Hz        |
| Protection class:        | IP 65         |
| Voltage drop:            | 1,5 V         |
| Voltage type:            | VDC           |
| Voltage range:           | 10 - 35 V     |
| Ampacity:                | 200 mA        |
| Environment temperature: | -30 bis 70 °C |
| Material:                | steel         |