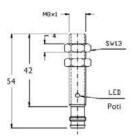

## CBLD0815 M8 (PNP NC)

| Connection:              | plug M8, 3-pin |
|--------------------------|----------------|
| Connection type:         | plug M8        |
| Outlet:                  | PNP NC         |
| Design:                  | M8             |
| Diameter:                | M8x1           |
| Installation type:       | flush          |
| Short protection:        | yes            |
| Length:                  | 54 mm          |
| LED:                     | yes            |
| No-load current:         | 10 mA          |
| Nominal voltage:         | 24 VDC         |
| Switching distance:      | 1,5 mm         |
| Switching frequency:     | 100 Hz         |
| Protection class:        | IP 65          |
| Voltage drop:            | 2 V            |
| Voltage type:            | VDC            |
| Voltage range:           | 10 - 30 V      |
| Ampacity:                | 50 mA          |
| Environment temperature: | -10 bis 70 °C  |
| Material:                | steel          |
|                          |                |