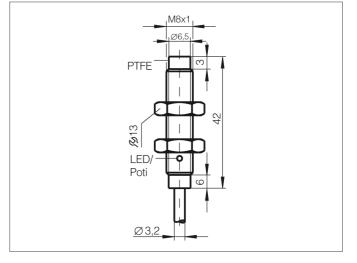

## **KDC 08 V 03 NSLK**

## **Capacitive Proximity Switch**

- Detection of electrically conductive and non-conductive materials
- Detection of liquids, powdery and solid materials
- Detection possible even through containers and packages
- Sensitivity adjustable
- Cable, highly flexible
- Integrated amplifier
- Short-circuit protection
- Starting pulse suppression