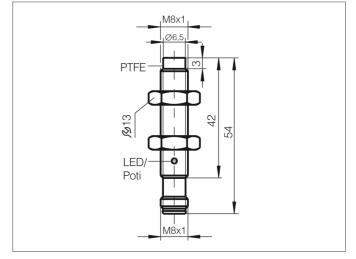

## KDC 08 V 03 NSK-TSL Capacitive Proximity Switch

**#**di-soric

- Detection of electrically conductive and non-conductive materials
- Detection of liquids, powdery and solid materials
- Detection possible even through containers and packages
- Sensitivity adjustable
- Metal plug
- Integrated amplifier
- Short-circuit protection
- Starting pulse suppression
- LED