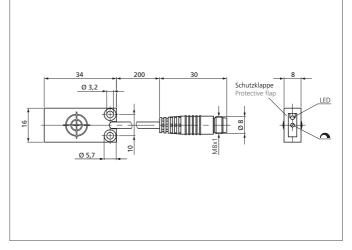

## KDCR 16 K 08 NOK-K-TSL Capacitive Proximity Switch

- Detection of electrically conductive and non-conductive materials
- Detection of liquids, powdery and solid materials
- Detection possible even through containers and packages
- With mounting frame for universal fastening to hoses
- Sensitivity adjustable
- Cable, highly flexible
- Metal plug
- Integrated amplifier
- Short-circuit protection
- Starting pulse suppression
- LED