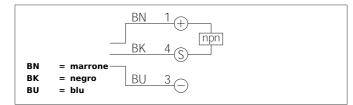

## KDCR 16 K 08 NOK-K-TSL Capacitive Proximity Switch

- Detection of electrically conductive and non-conductive materials
- Detection of liquids, powdery and solid materials
- Detection possible even through containers and packages
- With mounting frame for universal fastening to hoses
- Sensitivity adjustable
- Cable, highly flexible
- Metal plug
- Integrated amplifier
- Short-circuit protection
- Starting pulse suppression
- LED