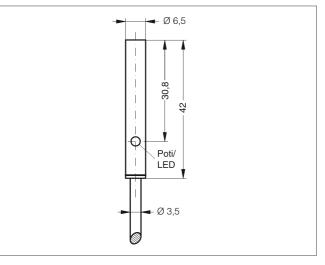

## KDC 6.5 V 1.5 PSLK Capacitive Proximity Switch

- Detection of electrically conductive and non-conductive materials
- Detection of liquids, powdery and solid materials
- Detection possible even through containers and packages
- Sensitivity adjustable
- Cable, highly flexible
- Integrated amplifier
- Short-circuit protection
- Starting pulse suppression
- LED