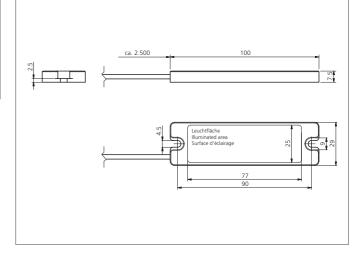

## MB-100-K Machine illumination

- High light intensity thanks to most modern power LEDs
- High colour rendering guaratees safety at the workplace according to DIN EN 12464-1 / EN 12464-1
- Long-life thanks to intelligent thermal management
- Homogeneous wide light field for the optimal machine illumination
- High protection class IP 67
- Trigger input for external control
- Dimmable via PWM signal
- Magnetic Holder Set available as an option
- Adjustable Mounting Bracket available as an option