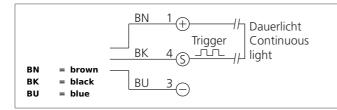

## MB-100-K Machine illumination

- High light intensity thanks to most modern power LEDs
- High colour rendering guaratees safety at the workplace according to DIN EN 12464-1 / EN 12464-1
- Long-life thanks to intelligent thermal management
- Homogeneous wide light field for the optimal machine illumination
- High protection class IP 67
- Trigger input for external control
- Dimmable via PWM signal
- Magnetic Holder Set available as an option
- Adjustable Mounting Bracket available as an option