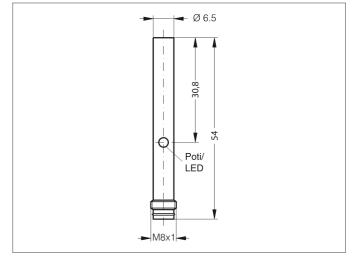

## **KDC 6.5 V 1.5 PSK-TSL**

**#**, di-soric

- **Capacitive Proximity Switch**
- Detection of electrically conductive and non-conductive materials
- Detection of liquids, powdery and solid materials
- Detection possible even through containers and packages
- Sensitivity adjustable
- Metal plug
- Integrated amplifier
- Short-circuit protection
- Starting pulse suppression