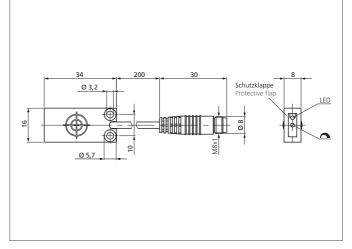

## KDCR 16 K 08 NOK-K-TSL Capacitive Proximity Switch

- Detection of electrically conductive and non-conductive materials
- Detection of liquids, powdery and solid materials
- Detection possible even through containers and packages
- With mounting frame for universal fastening to hoses
- Sensitivity adjustable
- Cable, highly flexible
- Metal plug
- Integrated amplifier
- Short-circuit protection
- Starting pulse suppression
- LED