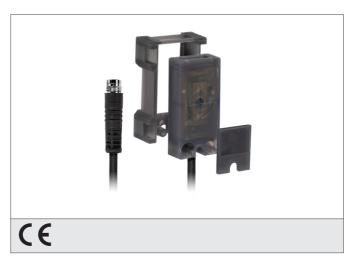

## KDCR 16 K 08 NOK-K-TSL Capacitive Proximity Switch

- Detection of electrically conductive and non-conductive materials
- Detection of liquids, powdery and solid materials
- Detection possible even through containers and packages
- With mounting frame for universal fastening to hoses
- Sensitivity adjustable
- Cable, highly flexible
- Metal plug
- Integrated amplifier
- Short-circuit protection
- Starting pulse suppression
- LED