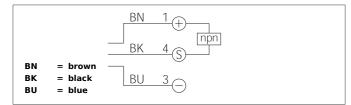

## KDCR 16 K 08 NOK-K-TSL Capacitive Proximity Switch

- Detection of electrically conductive and non-conductive materials
- Detection of liquids, powdery and solid materials
- Detection possible even through containers and packages
- With mounting frame for universal fastening to hoses
- Sensitivity adjustable
- Cable, highly flexible
- Metal plug
- Integrated amplifier
- Short-circuit protection
- Starting pulse suppression
- LED