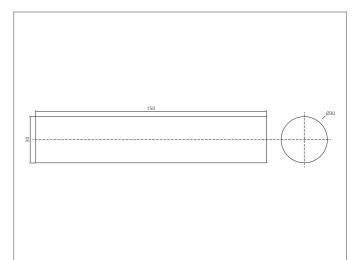

| TECHNICAL INFORMATION (typ.) |                                             |
|------------------------------|---------------------------------------------|
| Operating principle          | Test rod                                    |
| Size                         | 150 mm (Length/width)<br>Ø 30 mm (Diameter) |
| Suitable for                 | Safety light curtains with 30 mm resolution |
| Material                     | Aluminium, matte surface (Test rod)         |