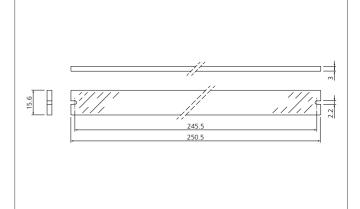

| TECHNICAL INFORMATION (typ.) | +20°C, 24V DC                                                           |
|------------------------------|-------------------------------------------------------------------------|
| Mounting                     | 2 holes                                                                 |
| Size                         | 250.5 x 15.6 x 3 mm (Dimensions)                                        |
| Illuminated area             | 240 mm                                                                  |
| Shock-/vibration load        | 10 55 Hz / 1,0 mm / 30 g                                                |
| Suitable for                 | Barlights BE 1-A240                                                     |
| Material                     | PMMA (protective glass)                                                 |
| Transmission                 | 42%                                                                     |
| Scope of delivery            | 1 polarisation screen, 2 pan-head screws M2x6 DIN 7985 Zn, cross recess |