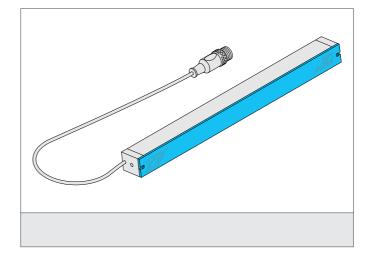

## **BE 1-A240-POL Polarizer**

- Polarized filter
- To reduce glare or reflections
- Quick and easy fix and mounting
- Mounting materials included in scope of delivery