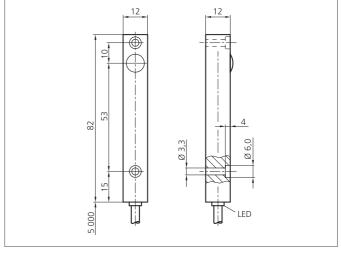

| TECHNICAL INFORMATION (typ.)   | +20°C, 24V DC                            |
|--------------------------------|------------------------------------------|
| Operating principle            | Through beam sensors, transmitter        |
| Evaluation                     | digital                                  |
| Size                           | 82 x 12 x 12 mm (Dimensions)             |
| Design                         | cuboid design                            |
| Characteristics                | High transmit power and dirt penetration |
| Emitted light                  | Infrared, 870 nm, clocked                |
| Opening angle                  | 15°                                      |
| Service voltage                | 10 35 V DC                               |
| No-load current                | < 55 mA                                  |
| Operating distance             | 0 20 m dependent on the receiver         |
| Sensitivity adjustment         | no setting elements                      |
| Shock-/vibration load          | 10 55 Hz / 1,0 mm / 30 g                 |
| Ambient temperature, operation | -20 +60 °C                               |
| Protection class               | IP 67                                    |
| Protection degree              | III, operation on protective low voltage |
| Casing material                | Aluminium anodized                       |
| Material                       | PVC (Cable)                              |
| Connection                     | Cable, 5,0 m                             |