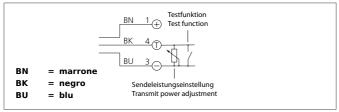

| TECHNICAL INFORMATION (typ.)   | +20°C, 24V DC                            |
|--------------------------------|------------------------------------------|
| Operating principle            | Through beam sensors, transmitter        |
| Evaluation                     | digital                                  |
| Size                           | 82 x 12 x 12 mm (Dimensions)             |
| Design                         | cuboid design                            |
| Characteristics                | High transmit power and dirt penetration |
| Emitted light                  | Infrared, 870 nm, clocked                |
| Opening angle                  | 15°                                      |
| Service voltage                | 10 35 V DC                               |
| No-load current                | < 55 mA                                  |
| Operating distance             | 0 20 m dependent on the receiver         |
| Sensitivity adjustment         | no setting elements                      |
| Shock-/vibration load          | 10 55 Hz / 1,0 mm / 30 g                 |
| Ambient temperature, operation | -20 +60 °C                               |
| Protection class               | IP 67                                    |
| Protection degree              | III, operation on protective low voltage |
| Casing material                | Aluminium anodized                       |
| Material                       | PVC (Cable)                              |
| Connection                     | Cable, 5,0 m                             |