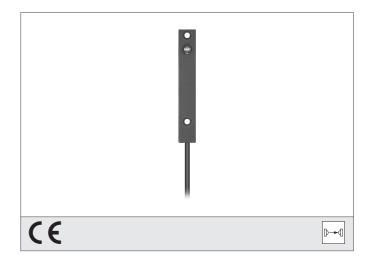

| TECHNICAL INFORMATION (typ.)   | +20°C, 24V DC                            |
|--------------------------------|------------------------------------------|
| Operating principle            | Through beam sensors, transmitter        |
| Evaluation                     | digital                                  |
| Size                           | 82 x 12 x 12 mm (Dimensions)             |
| Design                         | cuboid design                            |
| Characteristics                | High transmit power and dirt penetration |
| Emitted light                  | Infrared, 870 nm, clocked                |
| Opening angle                  | 15°                                      |
| Service voltage                | 10 35 V DC                               |
| No-load current                | < 55 mA                                  |
| Operating distance             | 0 20 m dependent on the receiver         |
| Sensitivity adjustment         | no setting elements                      |
| Shock-/vibration load          | 10 55 Hz / 1,0 mm / 30 g                 |
| Ambient temperature, operation | -20 +60 °C                               |
| Protection class               | IP 67                                    |
| Protection degree              | III, operation on protective low voltage |
| Casing material                | Aluminium anodized                       |
| Material                       | PVC (Cable)                              |
| Connection                     | Cable, 5,0 m                             |