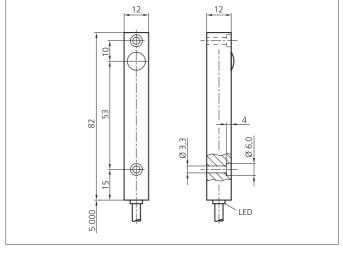

| TECHNICAL INFORMATION (typ.)   | +20°C, 24V DC                            |
|--------------------------------|------------------------------------------|
| Operating principle            | Through beam sensors, transmitter        |
| Evaluation                     | digital                                  |
| Size                           | 82 x 12 x 12 mm (Dimensions)             |
| Design                         | cuboid design                            |
| Characteristics                | High transmit power and dirt penetration |
| Emitted light                  | Infrared, 870 nm, clocked                |
| Opening angle                  | 15°                                      |
| Service voltage                | 10 35 V DC                               |
| No-load current                | < 55 mA                                  |
| Operating distance             | 0 20 m dependent on the receiver         |
| Sensitivity adjustment         | no setting elements                      |
| Shock-/vibration load          | 10 55 Hz / 1,0 mm / 30 g                 |
| Ambient temperature, operation | -20 +60 °C                               |
| Protection class               | IP 67                                    |
| Protection degree              | III, operation on protective low voltage |
| Casing material                | Aluminium anodized                       |
| Material                       | PVC (Cable)                              |
| Connection                     | Cable, 5,0 m                             |