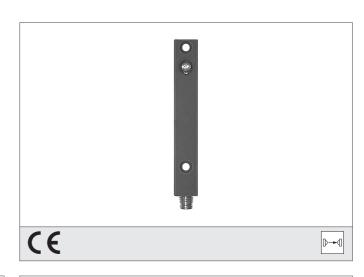

## OSPQ 12 MLF-TSSL High Performance Photoelectric Sensor, Transmitter

- Operating distances up to 20 m
- Transmit power with external resistance adjustable
- High functional reserve
- Extremely dirt-resistant
- Easy adjustment
- Different designs to be combinated
- High protection class
- Compact design

| TECHNICAL INFORMATION (typ.)   | +20°C, 24V DC                            |
|--------------------------------|------------------------------------------|
| Operating principle            | Through beam sensors, transmitter        |
| Evaluation                     | digital                                  |
| Size                           | 82 x 12 x 12 mm (Dimensions)             |
| Design                         | cuboid design                            |
| Characteristics                | High transmit power and dirt penetration |
| Emitted light                  | Infrared, 870 nm, clocked                |
| Opening angle                  | 15°                                      |
| Service voltage                | 10 35 V DC                               |
| No-load current                | < 55 mA                                  |
| Operating distance             | 0 20 m dependent on the receiver         |
| Sensitivity adjustment         | no setting elements                      |
| Shock-/vibration load          | 10 55 Hz / 1,0 mm / 30 g                 |
| Ambient temperature, operation | -20 +60 °C                               |
| Protection class               | IP 67                                    |
| Protection degree              | III, operation on protective low voltage |
| Casing material                | Aluminium anodized                       |
| Connection                     | Connector, M8, 3-poled                   |