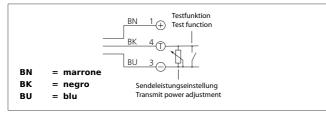

| TECHNICAL INFORMATION (typ.)   | +20°C, 24V DC                            |
|--------------------------------|------------------------------------------|
| Operating principle            | Through beam sensors, transmitter        |
| Evaluation                     | digital                                  |
| Size                           | 82 x 12 x 12 mm (Dimensions)             |
| Design                         | cuboid design                            |
| Characteristics                | High transmit power and dirt penetration |
| Emitted light                  | Infrared, 870 nm, clocked                |
| Opening angle                  | 15°                                      |
| Service voltage                | 10 35 V DC                               |
| No-load current                | < 55 mA                                  |
| Operating distance             | 0 20 m dependent on the receiver         |
| Sensitivity adjustment         | no setting elements                      |
| Shock-/vibration load          | 10 55 Hz / 1,0 mm / 30 g                 |
| Ambient temperature, operation | -20 +60 °C                               |
| Protection class               | IP 67                                    |
| Protection degree              | III, operation on protective low voltage |
| Casing material                | Aluminium anodized                       |
| Connection                     | Connector, M8, 3-poled                   |