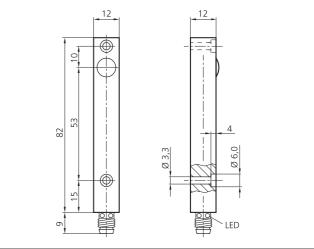

| TECHNICAL INFORMATION (typ.)   | +20°C, 24V DC                            |
|--------------------------------|------------------------------------------|
| Operating principle            | Through beam sensors, transmitter        |
| Evaluation                     | digital                                  |
| Size                           | 82 x 12 x 12 mm (Dimensions)             |
| Design                         | cuboid design                            |
| Characteristics                | High transmit power and dirt penetration |
| Emitted light                  | Infrared, 870 nm, clocked                |
| Opening angle                  | 15°                                      |
| Service voltage                | 10 35 V DC                               |
| No-load current                | < 55 mA                                  |
| Operating distance             | 0 20 m dependent on the receiver         |
| Sensitivity adjustment         | no setting elements                      |
| Shock-/vibration load          | 10 55 Hz / 1,0 mm / 30 g                 |
| Ambient temperature, operation | -20 +60 °C                               |
| Protection class               | IP 67                                    |
| Protection degree              | III, operation on protective low voltage |
| Casing material                | Aluminium anodized                       |
| Connection                     | Connector, M8, 3-poled                   |