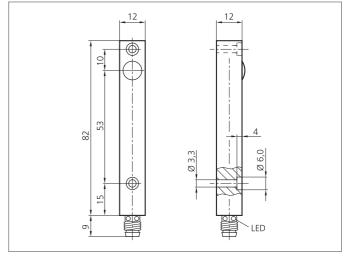

| TECHNICAL INFORMATION (typ.)   | +20°C, 24V DC                            |
|--------------------------------|------------------------------------------|
| Operating principle            | Through beam sensors, transmitter        |
| Evaluation                     | digital                                  |
| Size                           | 82 x 12 x 12 mm (Dimensions)             |
| Design                         | cuboid design                            |
| Characteristics                | High transmit power and dirt penetration |
| Emitted light                  | Infrared, 870 nm, clocked                |
| Opening angle                  | 6°                                       |
| Service voltage                | 10 35 V DC                               |
| No-load current                | < 55 mA                                  |
| Operating distance             | 0 50000 mm dependent on the receiver     |
| Sensitivity adjustment         | no setting elements                      |
| Shock-/vibration load          | 10 55 Hz / 1,0 mm / 30 g                 |
| Ambient temperature, operation | -20 +60 °C                               |
| Protection class               | IP 67                                    |
| Protection degree              | III, operation on protective low voltage |
| Casing material                | Aluminium anodized                       |
| Connection                     | Connector, M8, 3-poled                   |
|                                |                                          |