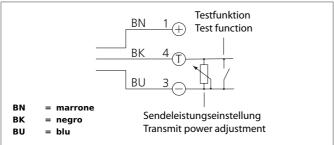

| TECHNICAL INFORMATION (typ.)   | +20°C, 24V DC                            |
|--------------------------------|------------------------------------------|
| Operating principle            | Through beam sensors, transmitter        |
| Evaluation                     | digital                                  |
| Size                           | 82 x 12 x 12 mm (Dimensions)             |
| Design                         | cuboid design                            |
| Characteristics                | High transmit power and dirt penetration |
| Emitted light                  | Infrared, 870 nm, clocked                |
| Opening angle                  | 6°                                       |
| Service voltage                | 10 35 V DC                               |
| No-load current                | < 55 mA                                  |
| Operating distance             | 0 50000 mm dependent on the receiver     |
| Sensitivity adjustment         | no setting elements                      |
| Shock-/vibration load          | 10 55 Hz / 1,0 mm / 30 g                 |
| Ambient temperature, operation | -20 +60 °C                               |
| Protection class               | IP 67                                    |
| Protection degree              | III, operation on protective low voltage |
| Casing material                | Aluminium anodized                       |
| Connection                     | Connector, M8, 3-poled                   |
|                                |                                          |