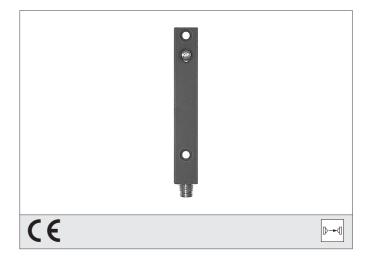

## High Performance Photoelectric Sensor, Transmitter

- High operating distance up to 50 m
- Transmit power with external resistance adjustable
- High functional reserve
- Extremely dirt-resistant
- Easy adjustment
- Different designs to be combinated
- High protection class
- Compact design

| TECHNICAL INFORMATION (typ.)   | +20°C, 24V DC                            |
|--------------------------------|------------------------------------------|
| Operating principle            | Through beam sensors, transmitter        |
| Evaluation                     | digital                                  |
| Size                           | 82 x 12 x 12 mm (Dimensions)             |
| Design                         | cuboid design                            |
| Characteristics                | High transmit power and dirt penetration |
| Emitted light                  | Infrared, 870 nm, clocked                |
| Opening angle                  | 6°                                       |
| Service voltage                | 10 35 V DC                               |
| No-load current                | < 55 mA                                  |
| Operating distance             | 0 50000 mm dependent on the receiver     |
| Sensitivity adjustment         | no setting elements                      |
| Shock-/vibration load          | 10 55 Hz / 1,0 mm / 30 g                 |
| Ambient temperature, operation | -20 +60 °C                               |
| Protection class               | IP 67                                    |
| Protection degree              | III, operation on protective low voltage |
| Casing material                | Aluminium anodized                       |
| Connection                     | Connector, M8, 3-poled                   |
|                                |                                          |