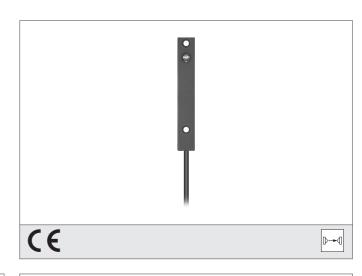

## OSPQ 12 MHFL-5M High Performance Photoelectric Sensor, Transmitter

- High operating distance up to 50 m
- Transmit power with external resistance adjustable
- High functional reserve
- Extremely dirt-resistant
- Easy adjustment
- Different designs to be combinated
- High protection class
- Compact design

| TECHNICAL INFORMATION (typ.)   | +20°C, 24V DC                            |
|--------------------------------|------------------------------------------|
| Operating principle            | Through beam sensors, transmitter        |
| Evaluation                     | digital                                  |
| Size                           | 82 x 12 x 12 mm (Dimensions)             |
| Design                         | cuboid design                            |
| Characteristics                | High transmit power and dirt penetration |
| Emitted light                  | Infrared, 870 nm, clocked                |
| Opening angle                  | 6°                                       |
| Service voltage                | 10 35 V DC                               |
| No-load current                | < 55 mA                                  |
| Operating distance             | 0 50000 mm dependent on the receiver     |
| Sensitivity adjustment         | no setting elements                      |
| Shock-/vibration load          | 10 55 Hz / 1,0 mm / 30 g                 |
| Ambient temperature, operation | -20 +60 °C                               |
| Protection class               | IP 67                                    |
| Protection degree              | III, operation on protective low voltage |
| Casing material                | Aluminium anodized                       |
| Material                       | PVC (Cable)                              |
| Connection                     | Cable, 5,0 m                             |
|                                |                                          |