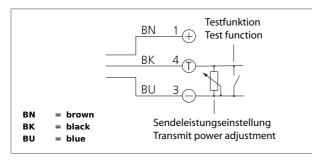

| TECHNICAL INFORMATION (typ.)   | +20°C, 24V DC                            |
|--------------------------------|------------------------------------------|
| Operating principle            | Through beam sensors, transmitter        |
| Evaluation                     | digital                                  |
| Size                           | 82 x 12 x 12 mm (Dimensions)             |
| Design                         | cuboid design                            |
| Characteristics                | High transmit power and dirt penetration |
| Emitted light                  | Infrared, 870 nm, clocked                |
| Opening angle                  | 6°                                       |
| Service voltage                | 10 35 V DC                               |
| No-load current                | < 55 mA                                  |
| Operating distance             | 0 50000 mm dependent on the receiver     |
| Sensitivity adjustment         | no setting elements                      |
| Shock-/vibration load          | 10 55 Hz / 1,0 mm / 30 g                 |
| Ambient temperature, operation | -20 +60 °C                               |
| Protection class               | IP 67                                    |
| Protection degree              | III, operation on protective low voltage |
| Casing material                | Aluminium anodized                       |
| Material                       | PVC (Cable)                              |
| Connection                     | Cable, 5,0 m                             |
|                                |                                          |