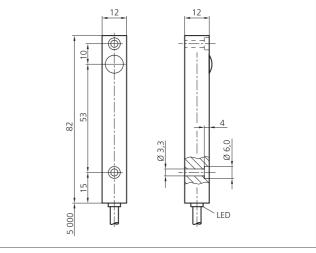

| TECHNICAL INFORMATION (typ.)   | +20°C, 24V DC                            |
|--------------------------------|------------------------------------------|
| Operating principle            | Through beam sensors, transmitter        |
| Evaluation                     | digital                                  |
| Size                           | 82 x 12 x 12 mm (Dimensions)             |
| Design                         | cuboid design                            |
| Characteristics                | High transmit power and dirt penetration |
| Emitted light                  | Infrared, 870 nm, clocked                |
| Opening angle                  | 6°                                       |
| Service voltage                | 10 35 V DC                               |
| No-load current                | < 55 mA                                  |
| Operating distance             | 0 50000 mm dependent on the receiver     |
| Sensitivity adjustment         | no setting elements                      |
| Shock-/vibration load          | 10 55 Hz / 1,0 mm / 30 g                 |
| Ambient temperature, operation | -20 +60 °C                               |
| Protection class               | IP 67                                    |
| Protection degree              | III, operation on protective low voltage |
| Casing material                | Aluminium anodized                       |
| Material                       | PVC (Cable)                              |
| Connection                     | Cable, 5,0 m                             |
|                                |                                          |