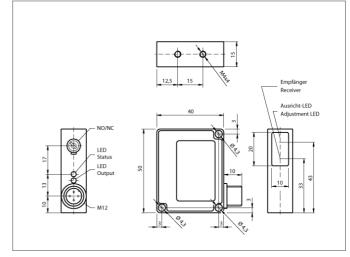

| TECHNICAL INFORMATION (typ.)   | +20°C, 24V DC                            |
|--------------------------------|------------------------------------------|
| Operating principle            | Through beam sensors, transmitter        |
| Evaluation                     | digital                                  |
| Size                           | 50 x 40 x 15 mm (Dimensions)             |
| Design                         | cuboid design                            |
| Characteristics                | High transmit power and dirt penetration |
| Emitted light                  | Infrared, 870 nm, clocked                |
| Opening angle                  | 6°/15°                                   |
| Service voltage                | 10 35 V DC                               |
| No-load current                | < 55 mA                                  |
| Operating distance             | 0 50000 mm dependent on the receiver     |
| Sensitivity adjustment         | Potentiometer 4-way                      |
| Shock-/vibration load          | 10 55 Hz / 1,0 mm / 30 g                 |
| Ambient temperature, operation | -10 +60 °C                               |
| Ambient light immunity         | 15 kLx, Sunlight, 2 kLx, clocked light   |
| Protection class               | IP 67                                    |
| Protection degree              | III, operation on protective low voltage |
| Casing material                | Die-cast zinc black lacquered finish     |
| Connection                     | Connector, M12, 3-poled                  |
|                                |                                          |