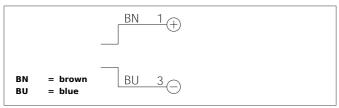

| TECHNICAL INFORMATION (typ.)   | +20°C, 24V DC                            |
|--------------------------------|------------------------------------------|
| Operating principle            | Through beam sensors, transmitter        |
| Evaluation                     | digital                                  |
| Size                           | 50 x 40 x 15 mm (Dimensions)             |
| Design                         | cuboid design                            |
| Characteristics                | High transmit power and dirt penetration |
| Emitted light                  | Infrared, 870 nm, clocked                |
| Opening angle                  | 6°/15°                                   |
| Service voltage                | 10 35 V DC                               |
| No-load current                | < 55 mA                                  |
| Operating distance             | 0 50000 mm dependent on the receiver     |
| Sensitivity adjustment         | Potentiometer 4-way                      |
| Shock-/vibration load          | 10 55 Hz / 1,0 mm / 30 g                 |
| Ambient temperature, operation | -10 +60 °C                               |
| Ambient light immunity         | 15 kLx, Sunlight, 2 kLx, clocked light   |
| Protection class               | IP 67                                    |
| Protection degree              | III, operation on protective low voltage |
| Casing material                | Die-cast zinc black lacquered finish     |
| Connection                     | Connector, M12, 3-poled                  |
|                                |                                          |