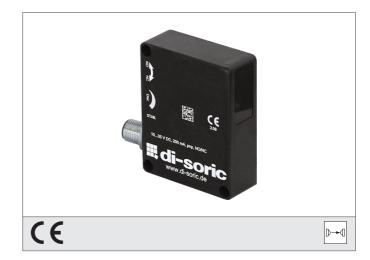

## **OSP 50 M 50000-IBS**

## High Performance Photoelectric Sensor, Transmitter

- High functional reserve
- Extremely dirt-resistant
- High operating distance up to 50 m
- Transmitter opening angle switchable
- Transmit power adjustable
- Infrared light

| TECHNICAL INFORMATION (typ.)   | +20°C, 24V DC                            |
|--------------------------------|------------------------------------------|
| Operating principle            | Through beam sensors, transmitter        |
| Evaluation                     | digital                                  |
| Size                           | 50 x 40 x 15 mm (Dimensions)             |
| Design                         | cuboid design                            |
| Characteristics                | High transmit power and dirt penetration |
| Emitted light                  | Infrared, 870 nm, clocked                |
| Opening angle                  | 6°/15°                                   |
| Service voltage                | 10 35 V DC                               |
| No-load current                | < 55 mA                                  |
| Operating distance             | 0 50000 mm dependent on the receiver     |
| Sensitivity adjustment         | Potentiometer 4-way                      |
| Shock-/vibration load          | 10 55 Hz / 1,0 mm / 30 g                 |
| Ambient temperature, operation | -10 +60 °C                               |
| Ambient light immunity         | 15 kLx, Sunlight, 2 kLx, clocked light   |
| Protection class               | IP 67                                    |
| Protection degree              | III, operation on protective low voltage |
| Casing material                | Die-cast zinc black lacquered finish     |
| Connection                     | Connector, M12, 3-poled                  |
|                                |                                          |