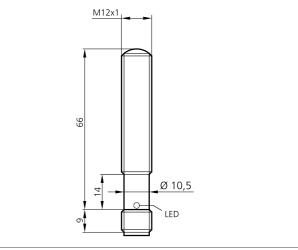

| TECHNICAL INFORMATION (typ.)   | +20°C, 24V DC                                    |
|--------------------------------|--------------------------------------------------|
| Operating principle            | Through beam sensors, receiver, switching output |
| Evaluation                     | digital                                          |
| Size                           | M12 x 1 (thread)                                 |
| Design                         | screw                                            |
| Characteristics                | High transmit power and dirt penetration         |
| Service voltage                | 10 35 V DC                                       |
| No-load current                | < 40 mA                                          |
| Operating distance             | 0 50000 mm dependent on the transmitter          |
| Sensitivity adjustment         | no setting elements                              |
| Switching output               | Push pull, 200 mA, NO (pnp) / NC (npn)           |
| Shock-/vibration load          | 10 55 Hz / 1,0 mm / 30 g                         |
| Switching frequency            | 20 Hz                                            |
| Ambient temperature, operation | -20 +60 °C                                       |
| Ambient light immunity         | 15 kLx, Sunlight, 2 kLx, clocked light           |
| Protection class               | IP 67, IP 68, IP 69K                             |
| Protection degree              | III, operation on protective low voltage         |
| Casing material                | stainless steel V2A (1.4301 / AISI 304)          |
| Connection                     | Connector, M12, 3-poled                          |