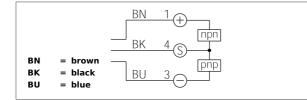

| TECHNICAL INFORMATION (typ.)   | +20°C, 24V DC                                    |
|--------------------------------|--------------------------------------------------|
| Operating principle            | Through beam sensors, receiver, switching output |
| Evaluation                     | digital                                          |
| Size                           | M12 x 1 (thread)                                 |
| Design                         | screw                                            |
| Characteristics                | High transmit power and dirt penetration         |
| Service voltage                | 10 35 V DC                                       |
| No-load current                | < 40 mA                                          |
| Operating distance             | 0 50000 mm dependent on the transmitter          |
| Sensitivity adjustment         | no setting elements                              |
| Switching output               | Push pull, 200 mA, NO (pnp) / NC (npn)           |
| Shock-/vibration load          | 10 55 Hz / 1,0 mm / 30 g                         |
| Switching frequency            | 20 Hz                                            |
| Ambient temperature, operation | -20 +60 °C                                       |
| Ambient light immunity         | 15 kLx, Sunlight, 2 kLx, clocked light           |
| Protection class               | IP 67, IP 68, IP 69K                             |
| Protection degree              | III, operation on protective low voltage         |
| Casing material                | stainless steel V2A (1.4301 / AISI 304)          |
| Connection                     | Connector, M12, 3-poled                          |