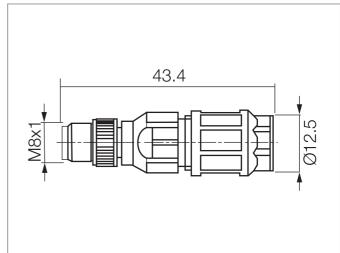

| TECHNICAL INFORMATION (typ.)    | +20°C, 24V DC                                               |
|---------------------------------|-------------------------------------------------------------|
| Design                          | straight                                                    |
| Service voltage                 | 60 V DC                                                     |
| Ambient temperature, operation  | -25 +80 °C                                                  |
| Protection class                | IP 67                                                       |
| Casing material                 | Metal/Plastic                                               |
| Connection sensor side          | Field-wireable, Insulation displacement connectors, 3-poled |
| Connection control side         | Connector, M8x1, 3-poled                                    |
| For cable diameters             | 2,5 5,0 mm                                                  |
| For Ø vein                      | 1,1 1,55 mm, (Wire must not be stripped!)                   |
| For stranded wire cross section | 0,25 0,50 mm²                                               |