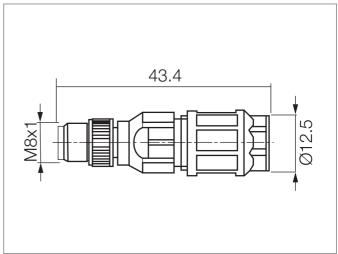

| TECHNICAL INFORMATION (typ.)    | +20°C, 24V DC                                               |
|---------------------------------|-------------------------------------------------------------|
| Design                          | straight                                                    |
| Service voltage                 | 60 V DC                                                     |
| Ambient temperature, operation  | -25 +80 °C                                                  |
| Protection class                | IP 67                                                       |
| Casing material                 | Metal/Plastic                                               |
| Connection sensor side          | Field-wireable, Insulation displacement connectors, 3-poled |
| Connection control side         | Connector, M8x1, 3-poled                                    |
| For cable diameters             | 2,5 5,0 mm                                                  |
| For Ø vein                      | 1,1 1,55 mm, (Wire must not be stripped!)                   |
| For stranded wire cross section | 0,25 0,50 mm²                                               |