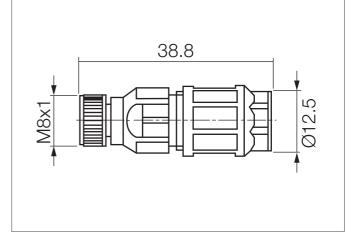

| TECHNICAL INFORMATION (typ.)    | +20°C, 24V DC                                               |
|---------------------------------|-------------------------------------------------------------|
| Design                          | straight                                                    |
| Service voltage                 | 30 V DC                                                     |
| Ambient temperature, operation  | -25 +80 °C                                                  |
| Protection class                | IP 67                                                       |
| Casing material                 | Metal/Plastic                                               |
| Connection sensor side          | Socket, M8x1, 4-poled                                       |
| Connection control side         | Field-wireable, Insulation displacement connectors, 4-poled |
| For cable diameters             | 2,5 5,0 mm                                                  |
| For Ø vein                      | 1,1 1,55 mm, (Wire must not be stripped!)                   |
| For stranded wire cross section | 0,25 0,50 mm²                                               |