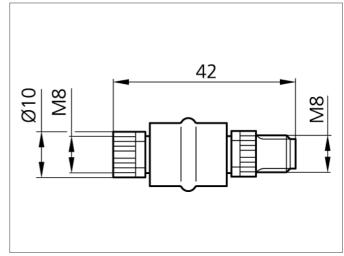

| TECHNICAL INFORMATION (typ.) | +20°C, 24V DC            |  |
|------------------------------|--------------------------|--|
| Design                       | straight                 |  |
| Service voltage              | < 24 V with max. 4,0 A   |  |
| Protection class             | IP 67                    |  |
| Casing material              | plastics                 |  |
| Connection sensor side       | Socket, M8x1, 4-poled    |  |
| Connection control side      | Connector, M8x1, 3-poled |  |
|                              |                          |  |
|                              |                          |  |
|                              |                          |  |
|                              |                          |  |
|                              |                          |  |