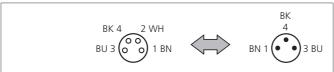

| TECHNICAL INFORMATION (typ.) | +20°C, 24V DC            |  |
|------------------------------|--------------------------|--|
| Design                       | straight                 |  |
| Service voltage              | < 24 V with max. 4,0 A   |  |
| Protection class             | IP 67                    |  |
| Casing material              | plastics                 |  |
| Connection sensor side       | Socket, M8x1, 4-poled    |  |
| Connection control side      | Connector, M8x1, 3-poled |  |
|                              |                          |  |
|                              |                          |  |
|                              |                          |  |
|                              |                          |  |
|                              |                          |  |