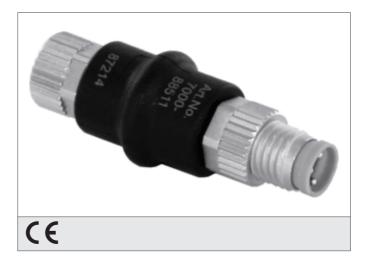

## **Adapter Connector**

**#di-soric** 

- Coupling M8, 4-poled / Connector M8, 3-poled
- Turnable metal screw
- High protection class by IP 67