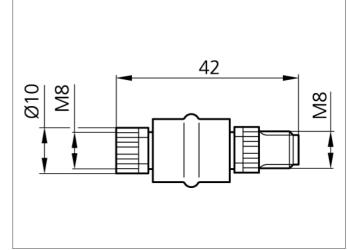

## M8K3/M8S4 **Adapter Connector**

- Coupling M8, 3-poled / Connector M8, 4-poled
- Turnable metal screw
- High protection class by IP 67

## **TECHNICAL INFORMATION (typ.)**

| Design                  | straight                 |
|-------------------------|--------------------------|
| Service voltage         | < 24 V with max. 4,0 A   |
| Protection class        | IP 67                    |
| Casing material         | plastics                 |
| Connection sensor side  | Socket, M8x1, 3-poled    |
| Connection control side | Connector, M8x1, 4-poled |
|                         |                          |