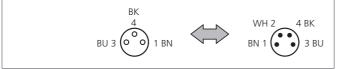

## M8K3/M8S4 **Adapter Connector**

- Coupling M8, 3-poled / Connector M8, 4-poled
- Turnable metal screw
- High protection class by IP 67

## **TECHNICAL INFORMATION (typ.)**

| Design                  | straight                 |
|-------------------------|--------------------------|
| Service voltage         | < 24 V with max. 4,0 A   |
| Protection class        | IP 67                    |
| Casing material         | plastics                 |
| Connection sensor side  | Socket, M8x1, 3-poled    |
| Connection control side | Connector, M8x1, 4-poled |
|                         |                          |