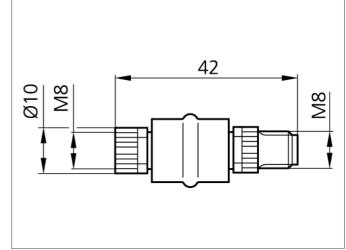

## M8K3/M8S4 **Adapter Connector**

- Coupling M8, 3-poled / Connector M8, 4-poled
- Turnable metal screw
- High protection class by IP 67

## **TECHNICAL INFORMATION (typ.)**

| Design                  | straight                 |
|-------------------------|--------------------------|
| Service voltage         | < 24 V with max. 4,0 A   |
| Protection class        | IP 67                    |
| Casing material         | plastics                 |
| Connection sensor side  | Socket, M8x1, 3-poled    |
| Connection control side | Connector, M8x1, 4-poled |
|                         |                          |