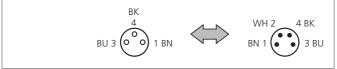

## **TECHNICAL INFORMATION (typ.)**

| Design                  | straight                 |
|-------------------------|--------------------------|
| Service voltage         | < 24 V with max. 4,0 A   |
| Protection class        | IP 67                    |
| Casing material         | plastics                 |
| Connection sensor side  | Socket, M8x1, 3-poled    |
| Connection control side | Connector, M8x1, 4-poled |
|                         |                          |