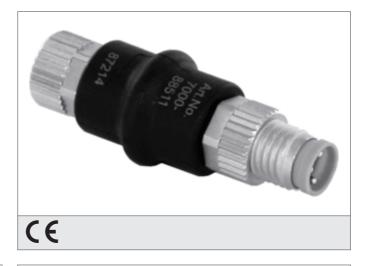

## M8K3/M8S4 **Adapter Connector**

- Coupling M8, 3-poled / Connector M8, 4-poled
- Turnable metal screw
- High protection class by IP 67

## **TECHNICAL INFORMATION (typ.)**

| Design                  | straight                 |
|-------------------------|--------------------------|
| Service voltage         | < 24 V with max. 4,0 A   |
| Protection class        | IP 67                    |
| Casing material         | plastics                 |
| Connection sensor side  | Socket, M8x1, 3-poled    |
| Connection control side | Connector, M8x1, 4-poled |
|                         |                          |