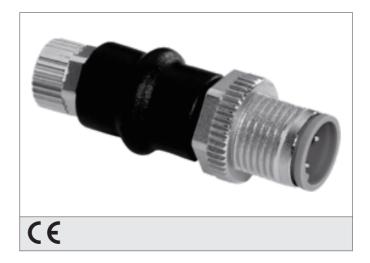

## **Adapter Connector**

**#**di-soric

- Coupling M8, 4-poled / Connector M12, 4-poled
- Turnable metal screw
- High protection class by IP 67