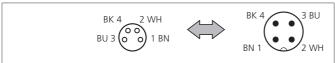

These instruments shall exclusively be used by qualified personnel.

| Design                  | straight                  |
|-------------------------|---------------------------|
| Service voltage         | < 24 V with max. 4,0 A    |
| Protection class        | IP 67                     |
| Casing material         | plastics                  |
| Connection sensor side  | Socket, M8x1, 4-poled     |
| Connection control side | Connector, M12x1, 4-poled |
|                         |                           |
|                         |                           |
|                         |                           |
|                         |                           |
|                         |                           |
|                         |                           |
|                         |                           |
|                         |                           |
|                         |                           |
|                         |                           |
|                         |                           |
|                         |                           |
|                         |                           |
|                         |                           |
|                         |                           |
|                         |                           |