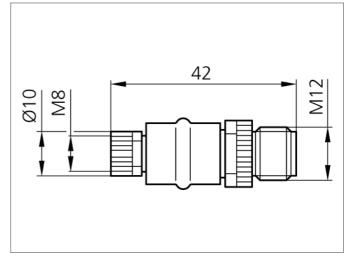

These instruments shall exclusively be used by qualified personnel.

| Design                  | straight                  |
|-------------------------|---------------------------|
| Service voltage         | < 24 V with max. 4,0 A    |
| Protection class        | IP 67                     |
| Casing material         | plastics                  |
| Connection sensor side  | Socket, M8x1, 4-poled     |
| Connection control side | Connector, M12x1, 4-poled |
|                         |                           |
|                         |                           |
|                         |                           |
|                         |                           |
|                         |                           |
|                         |                           |
|                         |                           |
|                         |                           |
|                         |                           |
|                         |                           |
|                         |                           |
|                         |                           |
|                         |                           |
|                         |                           |
|                         |                           |
|                         |                           |