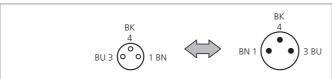

| TECHNICAL INFORMATION (typ.) |                           |
|------------------------------|---------------------------|
| Design                       | straight                  |
| Service voltage              | < 24 V with max. 4,0 A    |
| Protection class             | IP 67                     |
| Casing material              | plastics                  |
| Connection sensor side       | Socket, M8x1, 3-poled     |
| Connection control side      | Connector, M12x1, 3-poled |
|                              |                           |
|                              |                           |
|                              |                           |
|                              |                           |
|                              |                           |
|                              |                           |
|                              |                           |
|                              |                           |
|                              |                           |
|                              |                           |
|                              |                           |
|                              |                           |
|                              |                           |
|                              |                           |