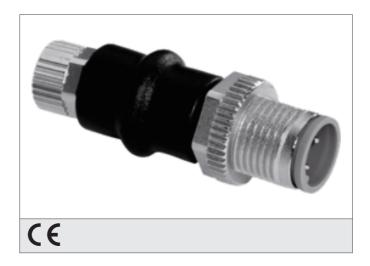

## **Adapter Connector**

**#di-soric** 

- Coupling M8, 3-poled / Connector M12, 3-poled
- Turnable metal screw
- High protection class by IP 67