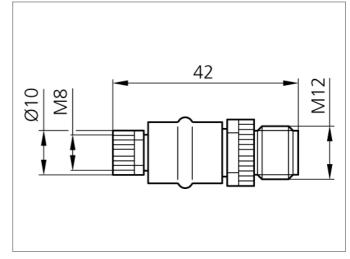

| TECHNICAL INFORMATION (typ.) |                           |
|------------------------------|---------------------------|
| Design                       | straight                  |
| Service voltage              | < 24 V with max. 4,0 A    |
| Protection class             | IP 67                     |
| Casing material              | plastics                  |
| Connection sensor side       | Socket, M8x1, 3-poled     |
| Connection control side      | Connector, M12x1, 3-poled |
|                              |                           |
|                              |                           |
|                              |                           |
|                              |                           |
|                              |                           |
|                              |                           |
|                              |                           |
|                              |                           |
|                              |                           |
|                              |                           |
|                              |                           |
|                              |                           |
|                              |                           |
|                              |                           |