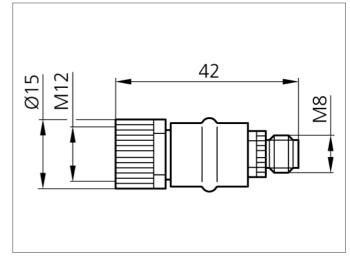

| TECHNICAL INFORMATION (typ.) |                          |
|------------------------------|--------------------------|
| Design                       | straight                 |
| Service voltage              | < 24 V with max. 4,0 A   |
| Protection class             | IP 67                    |
| Casing material              | plastics                 |
| Connection sensor side       | Socket, M12x1, 4-poled   |
| Connection control side      | Connector, M8x1, 4-poled |
|                              |                          |
|                              |                          |
|                              |                          |
|                              |                          |
|                              |                          |
|                              |                          |
|                              |                          |
|                              |                          |
|                              |                          |
|                              |                          |
|                              |                          |
|                              |                          |
|                              |                          |
|                              |                          |
|                              |                          |