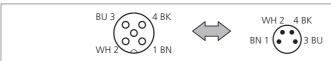

| TECHNICAL INFORMATION (typ.) |                          |
|------------------------------|--------------------------|
| Design                       | straight                 |
| Service voltage              | < 24 V with max. 4,0 A   |
| Protection class             | IP 67                    |
| Casing material              | plastics                 |
| Connection sensor side       | Socket, M12x1, 4-poled   |
| Connection control side      | Connector, M8x1, 4-poled |
|                              |                          |
|                              |                          |
|                              |                          |
|                              |                          |
|                              |                          |
|                              |                          |
|                              |                          |
|                              |                          |
|                              |                          |
|                              |                          |
|                              |                          |
|                              |                          |
|                              |                          |
|                              |                          |
|                              |                          |