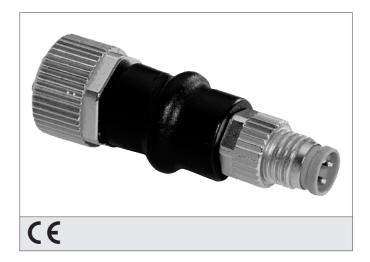

## **Adapter Connector**

**#**di-soric

- Coupling M12, 4-poled / Connector M8, 4-poled
- Turnable metal screw
- High protection class by IP 67