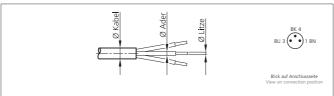

| TECHNICAL INFORMATION (typ.)    |                                            |
|---------------------------------|--------------------------------------------|
| Design                          | straight                                   |
| Protection class                | IP 67                                      |
| Casing material                 | plastics                                   |
| Connection sensor side          | Field-wireable, Connecting clamps, 3-poled |
| Connection control side         | Connector, M8x1, 3-poled                   |
| For cable diameters             | 3,5 5,0 mm                                 |
| For stranded wire cross section | 0,25 0,34 mm <sup>2</sup>                  |
|                                 |                                            |
|                                 |                                            |
|                                 |                                            |