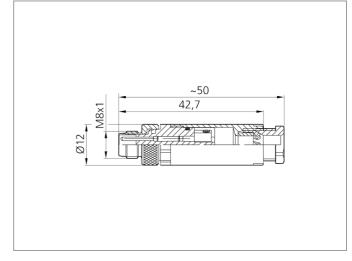

| TECHNICAL INFORMATION (typ.)    |                                            |
|---------------------------------|--------------------------------------------|
| Design                          | straight                                   |
| Protection class                | IP 67                                      |
| Casing material                 | plastics                                   |
| Connection sensor side          | Field-wireable, Connecting clamps, 3-poled |
| Connection control side         | Connector, M8x1, 3-poled                   |
| For cable diameters             | 3,5 5,0 mm                                 |
| For stranded wire cross section | 0,25 0,34 mm <sup>2</sup>                  |
|                                 |                                            |
|                                 |                                            |
|                                 |                                            |