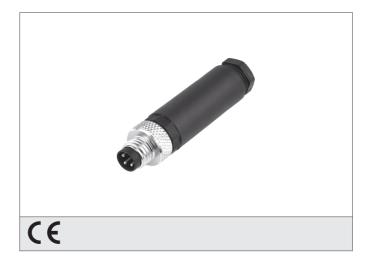

## **BS-Z-8/S**

## **Connector**

- Plastic housing
- Metal screw
- Connection clamps
- High protection class by IP 67