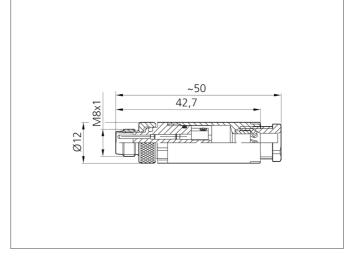

| TECHNICAL INFORMATION (typ.)    |                                            |
|---------------------------------|--------------------------------------------|
| Design                          | straight                                   |
| Protection class                | IP 67                                      |
| Casing material                 | plastics                                   |
| Connection sensor side          | Field-wireable, Connecting clamps, 3-poled |
| Connection control side         | Connector, M8x1, 3-poled                   |
| For cable diameters             | 3,5 5,0 mm                                 |
| For stranded wire cross section | 0,25 0,34 mm <sup>2</sup>                  |
|                                 |                                            |