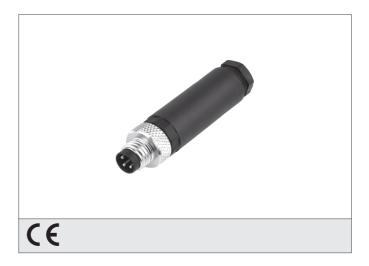

## **Connector**

- Plastic housing
- Metal screw
- Connection clamps
- High protection class by IP 67

| TECHNICAL INFORMATION (typ.)    |                                            |
|---------------------------------|--------------------------------------------|
| Design                          | straight                                   |
| Protection class                | IP 67                                      |
| Casing material                 | plastics                                   |
| Connection sensor side          | Field-wireable, Connecting clamps, 3-poled |
| Connection control side         | Connector, M8x1, 3-poled                   |
| For cable diameters             | 3,5 5,0 mm                                 |
| For stranded wire cross section | 0,25 0,34 mm <sup>2</sup>                  |
|                                 |                                            |