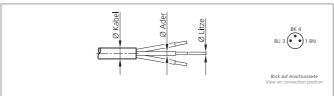

| TECHNICAL INFORMATION (typ.)    |                                            |
|---------------------------------|--------------------------------------------|
| Design                          | straight                                   |
| Protection class                | IP 67                                      |
| Casing material                 | plastics                                   |
| Connection sensor side          | Field-wireable, Connecting clamps, 3-poled |
| Connection control side         | Connector, M8x1, 3-poled                   |
| For cable diameters             | 3,5 5,0 mm                                 |
| For stranded wire cross section | 0,25 0,34 mm <sup>2</sup>                  |
|                                 |                                            |