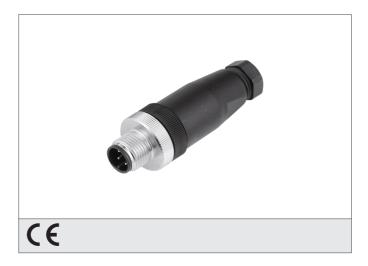

## **Connector**

- Plastic housing
- Metal screw
- Connection clamps
- High protection class

| TECHNICAL INFORMATION (typ.)    | +20°C, 24V DC                              |
|---------------------------------|--------------------------------------------|
| Design                          | straight                                   |
| Protection class                | IP 67                                      |
| Casing material                 | plastics                                   |
| Connection sensor side          | Field-wireable, Connecting clamps, 4-poled |
| Connection control side         | Connector, M12x1, 4-poled                  |
| For cable diameters             | 4,0 6,0 mm                                 |
| For stranded wire cross section | 0,75 mm <sup>2</sup>                       |
|                                 |                                            |
|                                 |                                            |
|                                 |                                            |