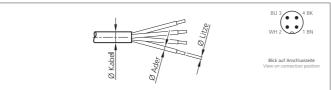

| TECHNICAL INFORMATION (typ.)    | +20°C, 24V DC                              |
|---------------------------------|--------------------------------------------|
| Design                          | straight                                   |
| Protection class                | IP 67                                      |
| Casing material                 | plastics                                   |
| Connection sensor side          | Field-wireable, Connecting clamps, 4-poled |
| Connection control side         | Connector, M12x1, 4-poled                  |
| For cable diameters             | 4,0 6,0 mm                                 |
| For stranded wire cross section | 0,75 mm <sup>2</sup>                       |
|                                 |                                            |
|                                 |                                            |
|                                 |                                            |