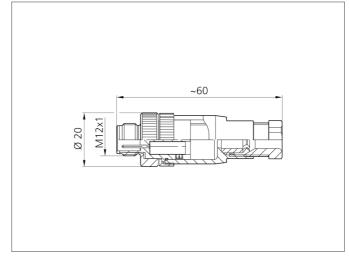

| TECHNICAL INFORMATION (typ.)    | +20°C, 24V DC                              |
|---------------------------------|--------------------------------------------|
| Design                          | straight                                   |
| Protection class                | IP 67                                      |
| Casing material                 | plastics                                   |
| Connection sensor side          | Field-wireable, Connecting clamps, 4-poled |
| Connection control side         | Connector, M12x1, 4-poled                  |
| For cable diameters             | 4,0 6,0 mm                                 |
| For stranded wire cross section | 0,75 mm <sup>2</sup>                       |
|                                 |                                            |
|                                 |                                            |
|                                 |                                            |