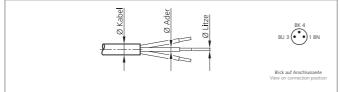

## **TECHNICAL INFORMATION (typ.)**

| Design                          | angled                                     |
|---------------------------------|--------------------------------------------|
| Protection class                | IP 67                                      |
| Casing material                 | plastics                                   |
| Connection sensor side          | Field-wireable, Solder connection, 3-poled |
| Connection control side         | Connector, M8x1, 3-poled                   |
| For cable diameters             | 3,5 5,0 mm                                 |
| For stranded wire cross section | 0,25 0,34 mm²                              |
|                                 |                                            |