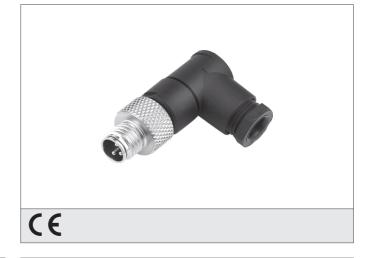

## BS-W-8 Connector

## Plastic housing

- Metal screw
- Soldered connection
- High protection class by IP 67
- Cable outlet 4 x 90° pivotable

## **TECHNICAL INFORMATION (typ.)**

| Design                          | angled                                     |
|---------------------------------|--------------------------------------------|
| Protection class                | IP 67                                      |
| Casing material                 | plastics                                   |
| Connection sensor side          | Field-wireable, Solder connection, 3-poled |
| Connection control side         | Connector, M8x1, 3-poled                   |
| For cable diameters             | 3,5 5,0 mm                                 |
| For stranded wire cross section | 0,25 0,34 mm²                              |
|                                 |                                            |