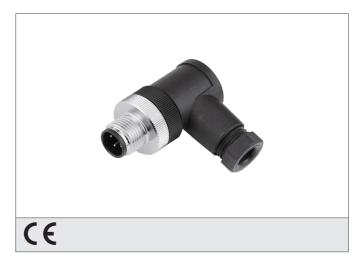

## **Connector**

**#di-soric** 

- Plastic housing
- Metal screw
- Connection clamps
- High protection class
- Cable outlet 4 x 90° pivotable

| TECHNICAL INFORMATION (typ.)    |                                            |
|---------------------------------|--------------------------------------------|
| Design                          | angled                                     |
| Protection class                | IP 67                                      |
| Casing material                 | plastics                                   |
| Connection sensor side          | Field-wireable, Connecting clamps, 5-poled |
| Connection control side         | Connector, M12x1, 5-poled                  |
| For cable diameters             | 4,0 6,0 mm                                 |
| For stranded wire cross section | 0,75 mm²                                   |
|                                 |                                            |
|                                 |                                            |
|                                 |                                            |
|                                 |                                            |
|                                 |                                            |
|                                 |                                            |
|                                 |                                            |
|                                 |                                            |
|                                 |                                            |
|                                 |                                            |
|                                 |                                            |
|                                 |                                            |
|                                 |                                            |
|                                 |                                            |