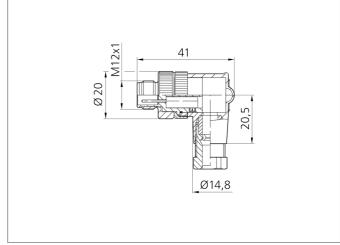

| TECHNICAL INFORMATION (typ.)    |                                            |
|---------------------------------|--------------------------------------------|
| Design                          | angled                                     |
| Protection class                | IP 67                                      |
| Casing material                 | plastics                                   |
| Connection sensor side          | Field-wireable, Connecting clamps, 5-poled |
| Connection control side         | Connector, M12x1, 5-poled                  |
| For cable diameters             | 4,0 6,0 mm                                 |
| For stranded wire cross section | 0,75 mm²                                   |
|                                 |                                            |
|                                 |                                            |
|                                 |                                            |
|                                 |                                            |
|                                 |                                            |
|                                 |                                            |
|                                 |                                            |
|                                 |                                            |
|                                 |                                            |
|                                 |                                            |
|                                 |                                            |
|                                 |                                            |
|                                 |                                            |
|                                 |                                            |