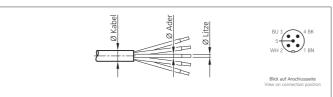

| TECHNICAL INFORMATION (typ.)    |                                            |
|---------------------------------|--------------------------------------------|
| Design                          | angled                                     |
| Protection class                | IP 67                                      |
| Casing material                 | plastics                                   |
| Connection sensor side          | Field-wireable, Connecting clamps, 5-poled |
| Connection control side         | Connector, M12x1, 5-poled                  |
| For cable diameters             | 4,0 6,0 mm                                 |
| For stranded wire cross section | 0,75 mm²                                   |
|                                 |                                            |
|                                 |                                            |
|                                 |                                            |
|                                 |                                            |
|                                 |                                            |
|                                 |                                            |
|                                 |                                            |
|                                 |                                            |
|                                 |                                            |
|                                 |                                            |
|                                 |                                            |
|                                 |                                            |
|                                 |                                            |
|                                 |                                            |