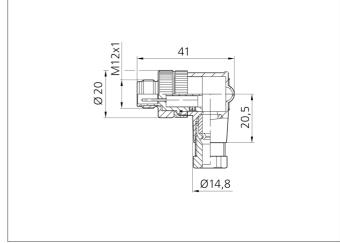

| TECHNICAL INFORMATION (typ.)    |                                            |
|---------------------------------|--------------------------------------------|
| Design                          | angled                                     |
| Protection class                | IP 67                                      |
| Casing material                 | plastics                                   |
| Connection sensor side          | Field-wireable, Connecting clamps, 5-poled |
| Connection control side         | Connector, M12x1, 5-poled                  |
| For cable diameters             | 4,0 6,0 mm                                 |
| For stranded wire cross section | 0,75 mm²                                   |
|                                 |                                            |
|                                 |                                            |
|                                 |                                            |
|                                 |                                            |
|                                 |                                            |
|                                 |                                            |
|                                 |                                            |
|                                 |                                            |
|                                 |                                            |
|                                 |                                            |
|                                 |                                            |
|                                 |                                            |
|                                 |                                            |
|                                 |                                            |