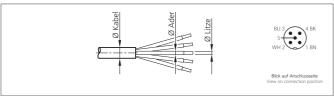

| TECHNICAL INFORMATION (typ.)    |                                            |
|---------------------------------|--------------------------------------------|
| Design                          | angled                                     |
| Protection class                | IP 67                                      |
| Casing material                 | plastics                                   |
| Connection sensor side          | Field-wireable, Connecting clamps, 5-poled |
| Connection control side         | Connector, M12x1, 5-poled                  |
| For cable diameters             | 4,0 6,0 mm                                 |
| For stranded wire cross section | 0,75 mm²                                   |
|                                 |                                            |
|                                 |                                            |
|                                 |                                            |
|                                 |                                            |
|                                 |                                            |
|                                 |                                            |
|                                 |                                            |
|                                 |                                            |
|                                 |                                            |
|                                 |                                            |
|                                 |                                            |
|                                 |                                            |
|                                 |                                            |
|                                 |                                            |