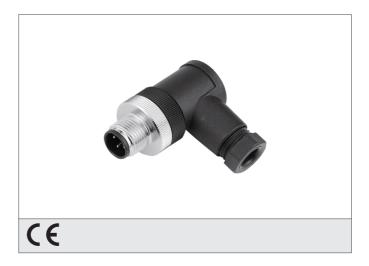

## **BS-W-12/5**

## **Connector**

- Plastic housing
- Metal screw
- Connection clamps
- High protection class
- Cable outlet 4 x 90° pivotable