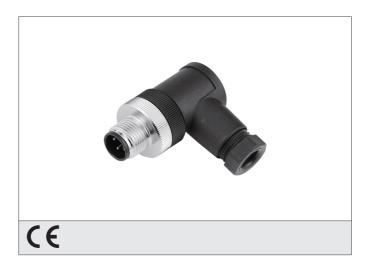

## **BS-W-12**

## **Connector**

- Plastic housing
- Metal screw
- Connection clamps
- High protection class
- Cable outlet 4 x 90° pivotable

| TECHNICAL INFORMATION (typ.)    | +20°C, 24V DC                              |
|---------------------------------|--------------------------------------------|
| Design                          | angled                                     |
| Protection class                | IP 67                                      |
| Casing material                 | plastics                                   |
| Connection sensor side          | Field-wireable, Connecting clamps, 4-poled |
| Connection control side         | Connector, M12x1, 4-poled                  |
| For cable diameters             | 4,0 6,0 mm                                 |
| For stranded wire cross section | 0,75 mm²                                   |
|                                 |                                            |
|                                 |                                            |
|                                 |                                            |
|                                 |                                            |
|                                 |                                            |
|                                 |                                            |
|                                 |                                            |
|                                 |                                            |
|                                 |                                            |
|                                 |                                            |
|                                 |                                            |
|                                 |                                            |
|                                 |                                            |
|                                 |                                            |