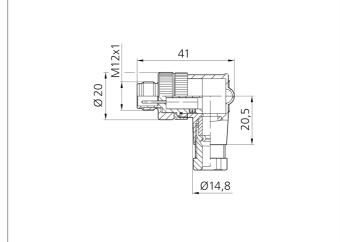

| TECHNICAL INFORMATION (typ.)    | +20°C, 24V DC                              |
|---------------------------------|--------------------------------------------|
| Design                          | angled                                     |
| Protection class                | IP 67                                      |
| Casing material                 | plastics                                   |
| Connection sensor side          | Field-wireable, Connecting clamps, 4-poled |
| Connection control side         | Connector, M12x1, 4-poled                  |
| For cable diameters             | 4,0 6,0 mm                                 |
| For stranded wire cross section | 0,75 mm²                                   |
|                                 |                                            |
|                                 |                                            |
|                                 |                                            |
|                                 |                                            |
|                                 |                                            |
|                                 |                                            |
|                                 |                                            |
|                                 |                                            |
|                                 |                                            |
|                                 |                                            |
|                                 |                                            |
|                                 |                                            |
|                                 |                                            |
|                                 |                                            |