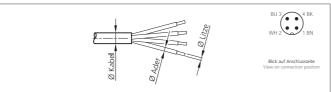

| TECHNICAL INFORMATION (typ.)    | +20°C, 24V DC                              |
|---------------------------------|--------------------------------------------|
| Design                          | angled                                     |
| Protection class                | IP 67                                      |
| Casing material                 | plastics                                   |
| Connection sensor side          | Field-wireable, Connecting clamps, 4-poled |
| Connection control side         | Connector, M12x1, 4-poled                  |
| For cable diameters             | 4,0 6,0 mm                                 |
| For stranded wire cross section | 0,75 mm²                                   |
|                                 |                                            |
|                                 |                                            |
|                                 |                                            |
|                                 |                                            |
|                                 |                                            |
|                                 |                                            |
|                                 |                                            |
|                                 |                                            |
|                                 |                                            |
|                                 |                                            |
|                                 |                                            |
|                                 |                                            |
|                                 |                                            |
|                                 |                                            |