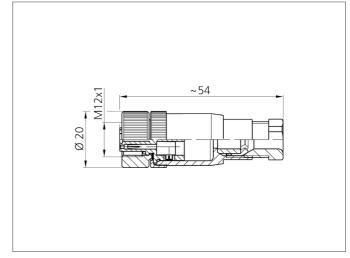

| TECHNICAL INFORMATION (typ.)    |                                            |
|---------------------------------|--------------------------------------------|
| Design                          | straight                                   |
| Protection class                | IP 67                                      |
| Casing material                 | plastics                                   |
| Connection sensor side          | Socket, M12x1, 4-poled                     |
| Connection control side         | Field-wireable, Connecting clamps, 4-poled |
| For cable diameters             | 4,0 6,0 mm                                 |
| For stranded wire cross section | 0,75 mm²                                   |
|                                 |                                            |