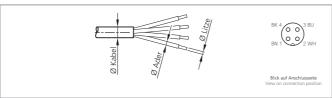

| TECHNICAL INFORMATION (typ.)    |                                            |
|---------------------------------|--------------------------------------------|
| Design                          | straight                                   |
| Protection class                | IP 67                                      |
| Casing material                 | plastics                                   |
| Connection sensor side          | Socket, M12x1, 4-poled                     |
| Connection control side         | Field-wireable, Connecting clamps, 4-poled |
| For cable diameters             | 4,0 6,0 mm                                 |
| For stranded wire cross section | 0,75 mm²                                   |
|                                 |                                            |