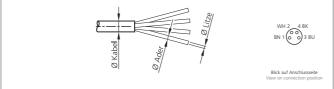

## **TECHNICAL INFORMATION (typ.)**

| Design                          | angled                                     |
|---------------------------------|--------------------------------------------|
| Protection class                | IP 67                                      |
| Casing material                 | plastics                                   |
| Connection sensor side          | Socket, M8x1, 4-poled                      |
| Connection control side         | Field-wireable, Solder connection, 4-poled |
| For cable diameters             | 3,5 5,0 mm                                 |
| For stranded wire cross section | 0,25 0,34 mm²                              |
|                                 |                                            |