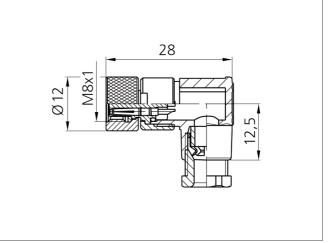

## **TECHNICAL INFORMATION (typ.)**

| Design                          | angled                                     |
|---------------------------------|--------------------------------------------|
| Protection class                | IP 67                                      |
| Casing material                 | plastics                                   |
| Connection sensor side          | Socket, M8x1, 4-poled                      |
| Connection control side         | Field-wireable, Solder connection, 4-poled |
| For cable diameters             | 3,5 5,0 mm                                 |
| For stranded wire cross section | 0,25 0,34 mm²                              |
|                                 |                                            |