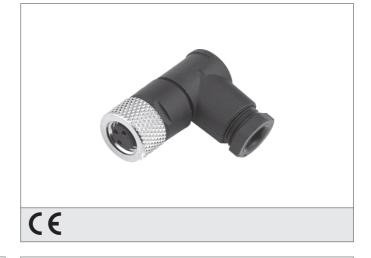

## BK-W-8/4 Connector

## Plastic housing

- Metal screw
- Soldered connection
- High protection class by IP 67
- Cable outlet 4 x 90° pivotable