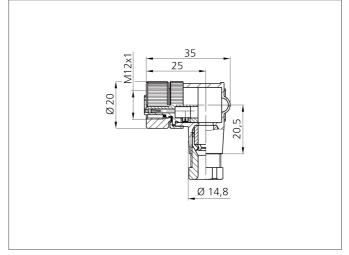

| TECHNICAL INFORMATION (typ.)    |                                            |
|---------------------------------|--------------------------------------------|
| Design                          | angled                                     |
| Protection class                | IP 67                                      |
| Casing material                 | plastics                                   |
| Connection sensor side          | Socket, M12x1, 4-poled                     |
| Connection control side         | Field-wireable, Connecting clamps, 4-poled |
| For cable diameters             | 4,0 6,0 mm                                 |
| For stranded wire cross section | 0,75 mm <sup>2</sup>                       |
|                                 |                                            |