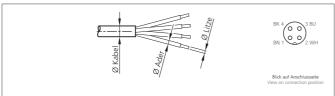

| TECHNICAL INFORMATION (typ.)    |                                            |
|---------------------------------|--------------------------------------------|
| Design                          | angled                                     |
| Protection class                | IP 67                                      |
| Casing material                 | plastics                                   |
| Connection sensor side          | Socket, M12x1, 4-poled                     |
| Connection control side         | Field-wireable, Connecting clamps, 4-poled |
| For cable diameters             | 4,0 6,0 mm                                 |
| For stranded wire cross section | 0,75 mm <sup>2</sup>                       |
|                                 |                                            |