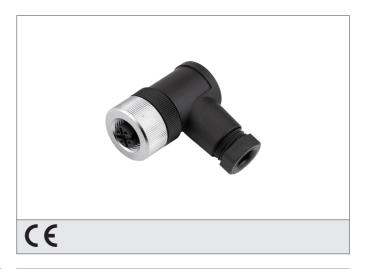

## **BK-W-12**

## **Connector**

- Plastic housing
- Metal screw
- Connection clamps
- High protection class
- Cable outlet 4 x 90° pivotable

| TECHNICAL INFORMATION (typ.)    |                                            |
|---------------------------------|--------------------------------------------|
| Design                          | angled                                     |
| Protection class                | IP 67                                      |
| Casing material                 | plastics                                   |
| Connection sensor side          | Socket, M12x1, 4-poled                     |
| Connection control side         | Field-wireable, Connecting clamps, 4-poled |
| For cable diameters             | 4,0 6,0 mm                                 |
| For stranded wire cross section | 0,75 mm <sup>2</sup>                       |
|                                 |                                            |