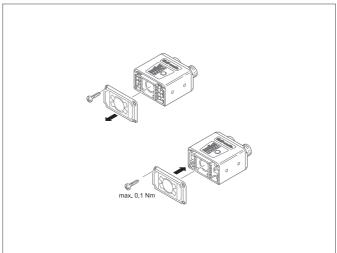

| TECHNICAL INFORMATION (typ.) | +20°C, 24V DC |
|------------------------------|---------------|
| 安装                           | 4 holes       |
| 为了                           | CS 50         |
| 外壳材料                         | plastics      |
| Tightening torque            | max. 0,1 Nm   |
|                              |               |
|                              |               |
|                              |               |
|                              |               |
|                              |               |
|                              |               |
|                              |               |
|                              |               |
|                              |               |
|                              |               |
|                              |               |
|                              |               |
|                              |               |
|                              |               |
|                              |               |
|                              |               |
|                              |               |
|                              |               |
|                              |               |
|                              |               |