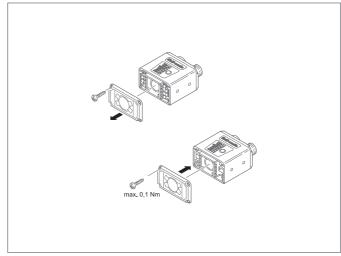

| TECHNICAL INFORMATION (typ.) | +20°C, 24V DC |  |
|------------------------------|---------------|--|
| Mounting                     | 4 holes       |  |
| Suitable for                 | CS 50         |  |
| Casing material              | plastics      |  |
| Tightening torque            | max. 0,1 Nm   |  |
|                              |               |  |
|                              |               |  |
|                              |               |  |
|                              |               |  |
|                              |               |  |
|                              |               |  |
|                              |               |  |
|                              |               |  |
|                              |               |  |
|                              |               |  |
|                              |               |  |
|                              |               |  |
|                              |               |  |
|                              |               |  |
|                              |               |  |
|                              |               |  |
|                              |               |  |