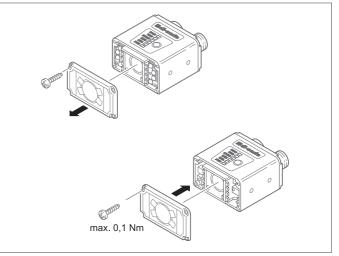

| TECHNICAL INFORMATION (typ.) | +20°C, 24V DC |
|------------------------------|---------------|
| Mounting                     | 4 holes       |
| Suitable for                 | CS 50         |
| Casing material              | plastics      |
| Tightening torque            | max. 0,1 Nm   |