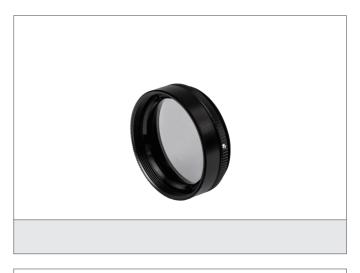

## O-POL-27 Polarizer with locking screw

- For reduction of mirroring and reflections in conjunction with polarized light
- Real-glass filter
- Polarization effect can be adjusted and set using an integrated locking screw
- Housing made of black anodized aluminium