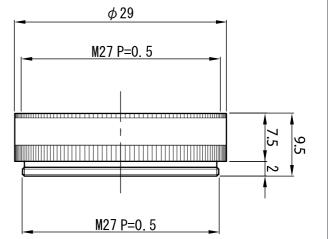

| TECHNICAL INFORMATION (typ.) |                                             |
|------------------------------|---------------------------------------------|
| Size                         | Ø 29 mm (Diameter)                          |
| Characteristics              | Mounting thread for additional filter       |
| Material                     | Aluminium (Filter thread)<br>Glass (Filter) |
| Filter thread                | M27 x 0.5                                   |