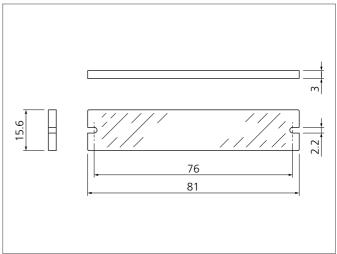

| TECHNICAL INFORMATION (typ.) | +20°C, 24V DC                                                           |
|------------------------------|-------------------------------------------------------------------------|
| Mounting                     | 2 holes                                                                 |
| Size                         | 81 x 15.6 x 3 mm (Dimensions)                                           |
| Illuminated area             | 65 mm                                                                   |
| Shock-/vibration load        | 10 55 Hz / 1,0 mm / 30 g                                                |
| Suitable for                 | Barlights BE 1-A65                                                      |
| Material                     | PMMA (protective glass)                                                 |
| Transmission                 | 42%                                                                     |
| Scope of delivery            | 1 polarisation screen, 2 pan-head screws M2x6 DIN 7985 Zn, cross recess |
|                              |                                                                         |
|                              |                                                                         |
|                              |                                                                         |
|                              |                                                                         |
|                              |                                                                         |
|                              |                                                                         |
|                              |                                                                         |
|                              |                                                                         |
|                              |                                                                         |
|                              |                                                                         |
|                              |                                                                         |
|                              |                                                                         |