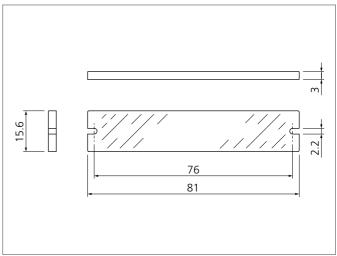

| TECHNICAL INFORMATION (typ.) | +20°C, 24V DC                                                        |
|------------------------------|----------------------------------------------------------------------|
| Mounting                     | 2 holes                                                              |
| Size                         | 81 x 15.6 x 3 mm (Dimensions)                                        |
| Illuminated area             | 65 mm                                                                |
| Shock-/vibration load        | 10 55 Hz / 1,0 mm / 30 g                                             |
| Suitable for                 | Barlights BE 1-A65                                                   |
| Material                     | PMMA (protective glass)                                              |
| Scope of delivery            | 1 diffusion screen, 2 pan-head screws M2x6 DIN 7985 Zn, cross recess |
|                              |                                                                      |
|                              |                                                                      |
|                              |                                                                      |
|                              |                                                                      |
|                              |                                                                      |
|                              |                                                                      |
|                              |                                                                      |
|                              |                                                                      |
|                              |                                                                      |
|                              |                                                                      |
|                              |                                                                      |
|                              |                                                                      |
|                              |                                                                      |
|                              |                                                                      |