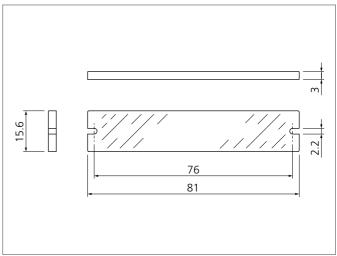

| TECHNICAL INFORMATION (typ.) | +20°C, 24V DC                                                         |
|------------------------------|-----------------------------------------------------------------------|
| Mounting                     | 2 holes                                                               |
| Size                         | 81 x 15.6 x 3 mm (Dimensions)                                         |
| Illuminated area             | 65 mm                                                                 |
| Shock-/vibration load        | 10 55 Hz / 1,0 mm / 30 g                                              |
| Suitable for                 | Barlights BE 1-A65                                                    |
| Material                     | PMMA (protective glass)                                               |
| Scope of delivery            | 1 protective screen, 2 pan-head screws M2x6 DIN 7985 Zn, cross recess |
|                              |                                                                       |
|                              |                                                                       |
|                              |                                                                       |
|                              |                                                                       |
|                              |                                                                       |
|                              |                                                                       |
|                              |                                                                       |
|                              |                                                                       |
|                              |                                                                       |
|                              |                                                                       |
|                              |                                                                       |
|                              |                                                                       |
|                              |                                                                       |