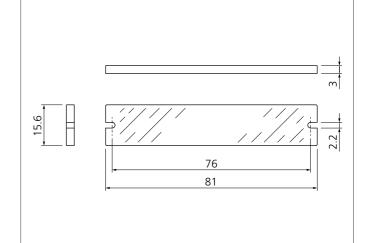

| TECHNICAL INFORMATION (typ.) | +20°C, 24V DC                                                         |
|------------------------------|-----------------------------------------------------------------------|
| Mounting                     | 2 holes                                                               |
| Size                         | 81 x 15.6 x 3 mm (Dimensions)                                         |
| Illuminated area             | 65 mm                                                                 |
| Shock-/vibration load        | 10 55 Hz / 1,0 mm / 30 g                                              |
| Suitable for                 | Barlights BE 1-A65                                                    |
| Material                     | PMMA (protective glass)                                               |
| Scope of delivery            | 1 protective screen, 2 pan-head screws M2x6 DIN 7985 Zn, cross recess |