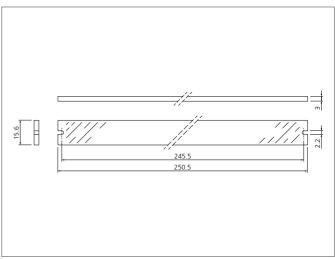

| TECHNICAL INFORMATION (typ.) | +20°C, 24V DC                                                           |
|------------------------------|-------------------------------------------------------------------------|
| Mounting                     | 2 holes                                                                 |
| Size                         | 250.5 x 15.6 x 3 mm (Dimensions)                                        |
| Illuminated area             | 240 mm                                                                  |
| Shock-/vibration load        | 10 55 Hz / 1,0 mm / 30 g                                                |
| Suitable for                 | Barlights BE 1-A240                                                     |
| Material                     | PMMA (protective glass)                                                 |
| Transmission                 | 42%                                                                     |
| Scope of delivery            | 1 polarisation screen, 2 pan-head screws M2x6 DIN 7985 Zn, cross recess |
|                              |                                                                         |
|                              |                                                                         |
|                              |                                                                         |
|                              |                                                                         |
|                              |                                                                         |
|                              |                                                                         |
|                              |                                                                         |
|                              |                                                                         |
|                              |                                                                         |
|                              |                                                                         |
|                              |                                                                         |