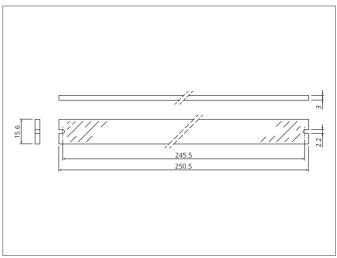

| TECHNICAL INFORMATION (typ.) | +20°C, 24V DC                                                        |
|------------------------------|----------------------------------------------------------------------|
| Mounting                     | 2 holes                                                              |
| Size                         | 250.5 x 15.6 x 3 mm (Dimensions)                                     |
| Illuminated area             | 240 mm                                                               |
| Shock-/vibration load        | 10 55 Hz / 1,0 mm / 30 g                                             |
| Suitable for                 | Barlights BE 1-A240                                                  |
| Material                     | PMMA (protective glass)                                              |
| Scope of delivery            | 1 diffusion screen, 2 pan-head screws M2x6 DIN 7985 Zn, cross recess |
|                              |                                                                      |
|                              |                                                                      |
|                              |                                                                      |
|                              |                                                                      |
|                              |                                                                      |
|                              |                                                                      |
|                              |                                                                      |
|                              |                                                                      |
|                              |                                                                      |
|                              |                                                                      |
|                              |                                                                      |
|                              |                                                                      |
|                              |                                                                      |