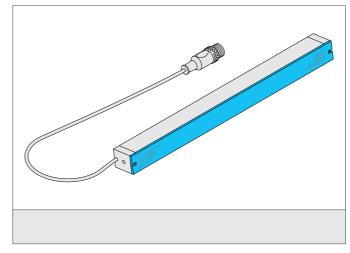

## **BE 1-A240-DIF**

## **Diffusor**

- Diffusion filter
- For a homogenous light reduction and illumination
- Quick and easy fix and mounting
- Mounting materials included in scope of delivery