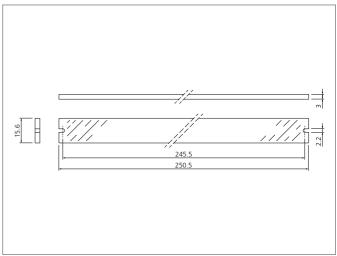

| TECHNICAL INFORMATION (typ.) | +20°C, 24V DC                                                         |
|------------------------------|-----------------------------------------------------------------------|
| Mounting                     | 2 holes                                                               |
| Size                         | 250.5 x 15.6 x 3 mm (Dimensions)                                      |
| Illuminated area             | 240 mm                                                                |
| Shock-/vibration load        | 10 55 Hz / 1,0 mm / 30 g                                              |
| Suitable for                 | Barlights BE 1-A240                                                   |
| Material                     | PMMA (protective glass)                                               |
| Scope of delivery            | 1 protective screen, 2 pan-head screws M2x6 DIN 7985 Zn, cross recess |
|                              |                                                                       |
|                              |                                                                       |
|                              |                                                                       |
|                              |                                                                       |
|                              |                                                                       |
|                              |                                                                       |
|                              |                                                                       |
|                              |                                                                       |
|                              |                                                                       |
|                              |                                                                       |
|                              |                                                                       |
|                              |                                                                       |
|                              |                                                                       |